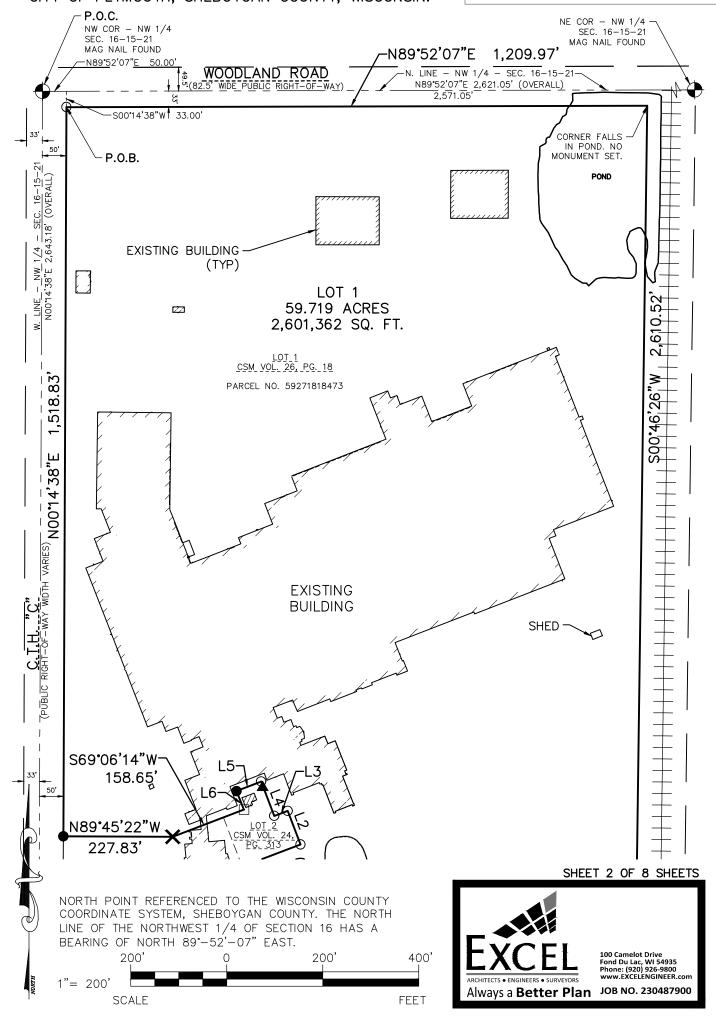

#### **AGENDA**

- 1. Call to order and roll call
- 2. Pledge of Allegiance
- 3. Approval of the Consent Agenda (Alderpersons may request removal of item(s), or part thereof without debate or vote):
  - A. Approve minutes of the meeting held Tuesday, April 30, 2024
  - **B.** Approve City and Utility Reports:
    - I. List of City & Utility Vouchers dated 04/01/2024 04/30/2024
  - C. Minutes acknowledged for filing Committee of the Whole: April 30 Community Television: April 8 Library Board: April 1 Plan Commission: May 2
  - D. Building Report for April 2024 47 permits at \$680,234
  - E. Approve Temporary Class "B" License for Plymouth Youth Athletic Association—Plymouth Youth Baseball Tournament, to be held on June 14, 2024 to June 16, 2024 from 8:00 AM-10:00 PM at Lions Park, Rotary Park, and Carl Loebe Field. Requesting Underage Persons on the Premise.
  - F. Approve Application for Event: Be An Angel Benefit to be held June 22, 2024 from 9 AM 9 PM
  - G. Approve Temporary Class "B" Beer license for Plymouth Intergenerational Coalition, 1500 Douglas Dr. Suite D on May 18, 2024 from 12 PM 6 PM for Celebration of Life Joann Van Horn Wieland. Underage persons are requested to be on the premise.
  - H. Approve Request to Sell a Surplus of Equipment
  - I. Approve Fire Chief Job Description
- 4. Audience Comments: Citizens comments must be recognized by the mayor or presiding officer and are limited to three minutes per person from those signed in on the registration sheet located at the back of the Council Chambers prior to the start of the meeting.
- 5. Items removed from Consent Agenda:
- 6. Oath of Office and Pinning Ceremony for Officer for Dylan Lindsley and Tyr
- 7. New Business:
  - A. Announce Public Hearing to be held at Common Council for Comp Plan Amendment/Rezoning on June 25 for parcel 59271827945 – Mayor Pohlman
  - B. Approve Certified Survey Map (CSM) for Lot 1, Csm Vol. 24, Pg.313, Lot 1 Csm Vol. 26, Pg. 18 And Part Of The Sw ¼ Of The Nw 1/4, Being Located In The Sw ¼ And Sw/1/4 Of The Nw ¼, Section 16, Township 15, North, Range 21 East, City Of Plymouth, Sheboygan County, Wisconsin. (One Persnickety Place) Tim Blakeslee, City Administrator / Utilities Manager