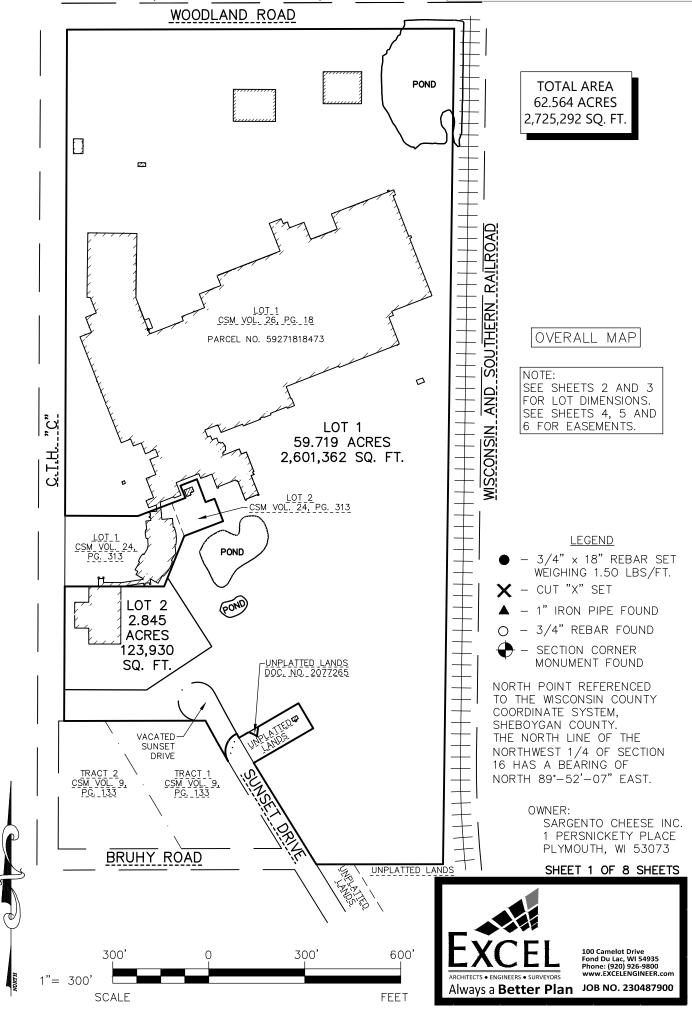

#### **AGENDA**

- 1. Call to order and roll call
- 2. Pledge of Allegiance
- 3. Approval of the Consent Agenda (Alderpersons may request removal of item(s), or part thereof without debate or vote):
  - A. Approve minutes of the meeting held Tuesday, April 30, 2024
  - **B.** Approve City and Utility Reports:
    - I. List of City & Utility Vouchers dated 04/01/2024 04/30/2024
  - C. Minutes acknowledged for filing Committee of the Whole: April 30 Community Television: April 8 Library Board: April 1 Plan Commission: May 2
  - D. Building Report for April 2024 47 permits at \$680,234
  - E. Approve Temporary Class "B" License for Plymouth Youth Athletic Association—Plymouth Youth Baseball Tournament, to be held on June 14, 2024 to June 16, 2024 from 8:00 AM-10:00 PM at Lions Park, Rotary Park, and Carl Loebe Field. Requesting Underage Persons on the Premise.
  - F. Approve Application for Event: Be An Angel Benefit to be held June 22, 2024 from 9 AM 9 PM
  - G. Approve Temporary Class "B" Beer license for Plymouth Intergenerational Coalition, 1500 Douglas Dr. Suite D on May 18, 2024 from 12 PM 6 PM for Celebration of Life Joann Van Horn Wieland. Underage persons are requested to be on the premise.
  - H. Approve Request to Sell a Surplus of Equipment
  - I. Approve Fire Chief Job Description
- 4. Audience Comments: Citizens comments must be recognized by the mayor or presiding officer and are limited to three minutes per person from those signed in on the registration sheet located at the back of the Council Chambers prior to the start of the meeting.
- 5. Items removed from Consent Agenda:
- 6. Oath of Office and Pinning Ceremony for Officer for Dylan Lindsley and Tyr
- 7. New Business:
  - A. Announce Public Hearing to be held at Common Council for Comp Plan Amendment/Rezoning on June 25 for parcel 59271827945 – Mayor Pohlman
  - B. Approve Certified Survey Map (CSM) for Lot 1, Csm Vol. 24, Pg.313, Lot 1 Csm Vol. 26, Pg. 18 And Part Of The Sw ¼ Of The Nw 1/4, Being Located In The Sw ¼ And Sw/1/4 Of The Nw ¼, Section 16, Township 15, North, Range 21 East, City Of Plymouth, Sheboygan County, Wisconsin. (One Persnickety Place) Tim Blakeslee, City Administrator / Utilities Manager