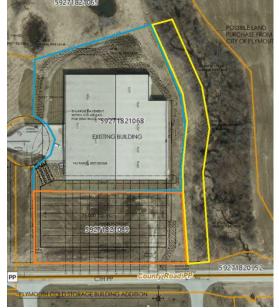

- C. Approve Certified Survey Map (CSM) for A Redivision of Lots 2,3 and Outlot 1, CSM V.26 P.263-265, The SE ¼ Of The SE ¼ And The SW ¼ Of The SE ¼ Of Section 25, T15N, R21E, City of Plymouth Wisconsin, Sheboygan County, Wisconsin (Plymouth Cold Storage) Tim Blakeslee, City Administrator / Utilities Manager
- D. Approval of No-Build Zone Easement with Plymouth Cold Storage Tim Blakeslee, City Administrator / Utilities Manager