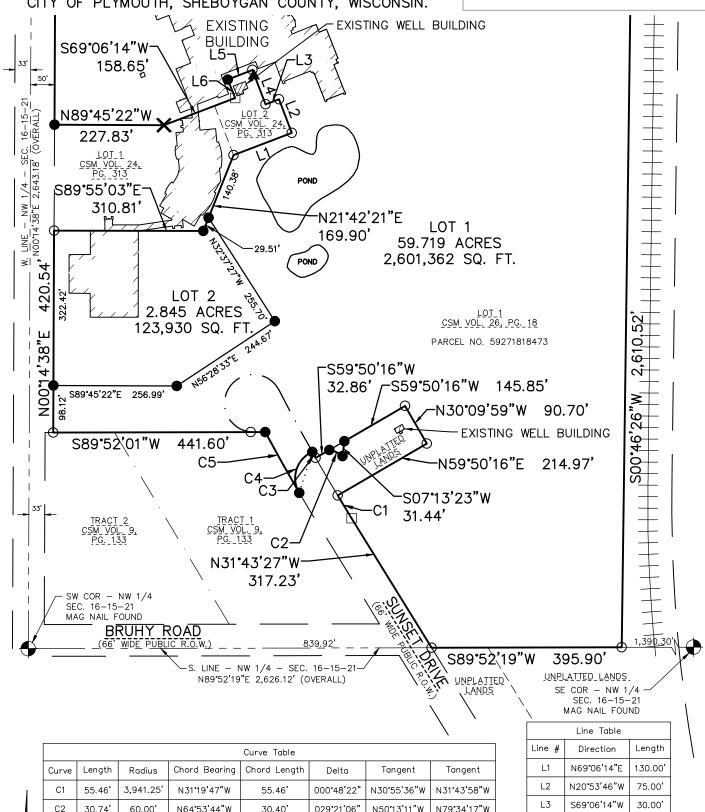

#### **AGENDA**

- 1. Call to order and roll call
- 2. Pledge of Allegiance
- 3. Approval of the Consent Agenda (Alderpersons may request removal of item(s), or part thereof without debate or vote):
  - A. Approve minutes of the meeting held Tuesday, April 30, 2024
  - **B.** Approve City and Utility Reports:
    - I. List of City & Utility Vouchers dated 04/01/2024 04/30/2024
  - C. Minutes acknowledged for filing Committee of the Whole: April 30 Community Television: April 8 Library Board: April 1 Plan Commission: May 2
  - D. Building Report for April 2024 47 permits at \$680,234
  - E. Approve Temporary Class "B" License for Plymouth Youth Athletic Association—Plymouth Youth Baseball Tournament, to be held on June 14, 2024 to June 16, 2024 from 8:00 AM-10:00 PM at Lions Park, Rotary Park, and Carl Loebe Field. Requesting Underage Persons on the Premise.
  - F. Approve Application for Event: Be An Angel Benefit to be held June 22, 2024 from 9 AM 9 PM
  - G. Approve Temporary Class "B" Beer license for Plymouth Intergenerational Coalition, 1500 Douglas Dr. Suite D on May 18, 2024 from 12 PM 6 PM for Celebration of Life Joann Van Horn Wieland. Underage persons are requested to be on the premise.
  - H. Approve Request to Sell a Surplus of Equipment
  - I. Approve Fire Chief Job Description
- 4. Audience Comments: Citizens comments must be recognized by the mayor or presiding officer and are limited to three minutes per person from those signed in on the registration sheet located at the back of the Council Chambers prior to the start of the meeting.
- 5. Items removed from Consent Agenda:
- 6. Oath of Office and Pinning Ceremony for Officer for Dylan Lindsley and Tyr
- 7. New Business:
  - A. Announce Public Hearing to be held at Common Council for Comp Plan Amendment/Rezoning on June 25 for parcel 59271827945 – Mayor Pohlman
  - B. Approve Certified Survey Map (CSM) for Lot 1, Csm Vol. 24, Pg.313, Lot 1 Csm Vol. 26, Pg. 18 And Part Of The Sw ¼ Of The Nw 1/4, Being Located In The Sw ¼ And Sw/1/4 Of The Nw ¼, Section 16, Township 15, North, Range 21 East, City Of Plymouth, Sheboygan County, Wisconsin. (One Persnickety Place) Tim Blakeslee, City Administrator / Utilities Manager