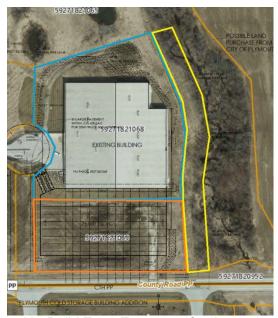

- C. Approve Certified Survey Map (CSM) for A Redivision of Lots 2,3 and Outlot 1, CSM V.26 P.263-265, The SE ¼ Of The SE ¼ And The SW ¼ Of The SE ¼ Of Section 25, T15N, R21E, City of Plymouth Wisconsin, Sheboygan County, Wisconsin (Plymouth Cold Storage) Tim Blakeslee, City Administrator / Utilities Manager
- D. Approval of No-Build Zone Easement with Plymouth Cold Storage Tim Blakeslee, City Administrator / Utilities Manager