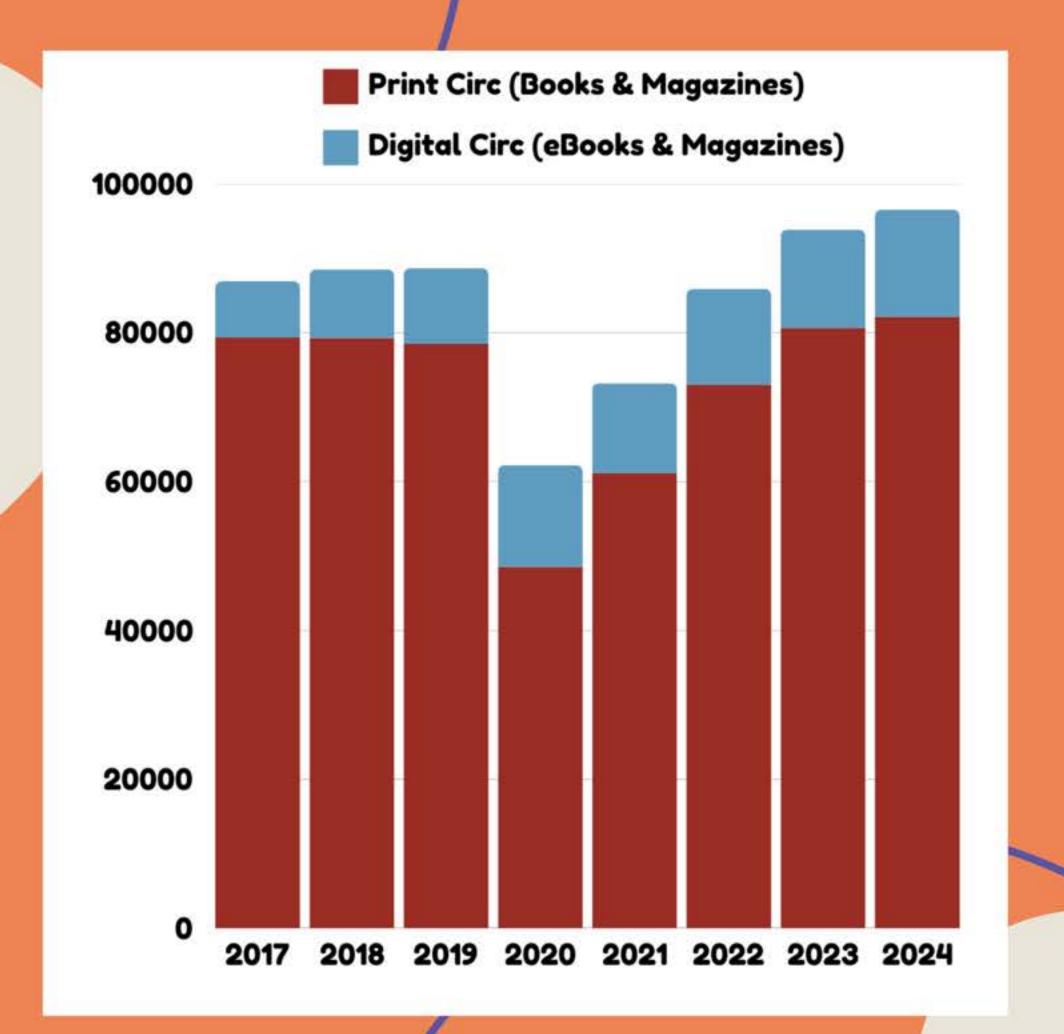

|             |



# 2024 A YEAR IN REVIEW



# CIRCULATION





100,773 Physical Items
13,370 eBooks
13,338 eAudiobooks
398 Streaming Video
2,130 eMagazines

130,009
Total
Circulation
(4% increase from 2023)

















### USE OF THE SPACE











# Community Events for All Ages









## SAVINGS TO OUR COMMUNITY



### Community Members Saved...

\$1,610,220

Using our library in 2024







eBooks, eAudiobooks, streaming video, digital magazines, language learning, online courses, and more for free with your library card

I am so thankful for...
The passes available for check out: Being able to enjoy the zoo, museums, and other points of interest for free is simply phenomenal!



City of Plymouth 128 Smith St. - P.O. Box 107 Plymouth, WI 53073-0107



Telephone: (920) 893-1271
Facsimile: (920) 893-0183
Web Site: plymouthgov.com

**DATE:** March 11, 2025

**TO:** Mayor and Common Council

**FROM:** Anna Voigt, City Clerk / Deputy Treasurer

RE: Badger Books

**Background:** An upgra