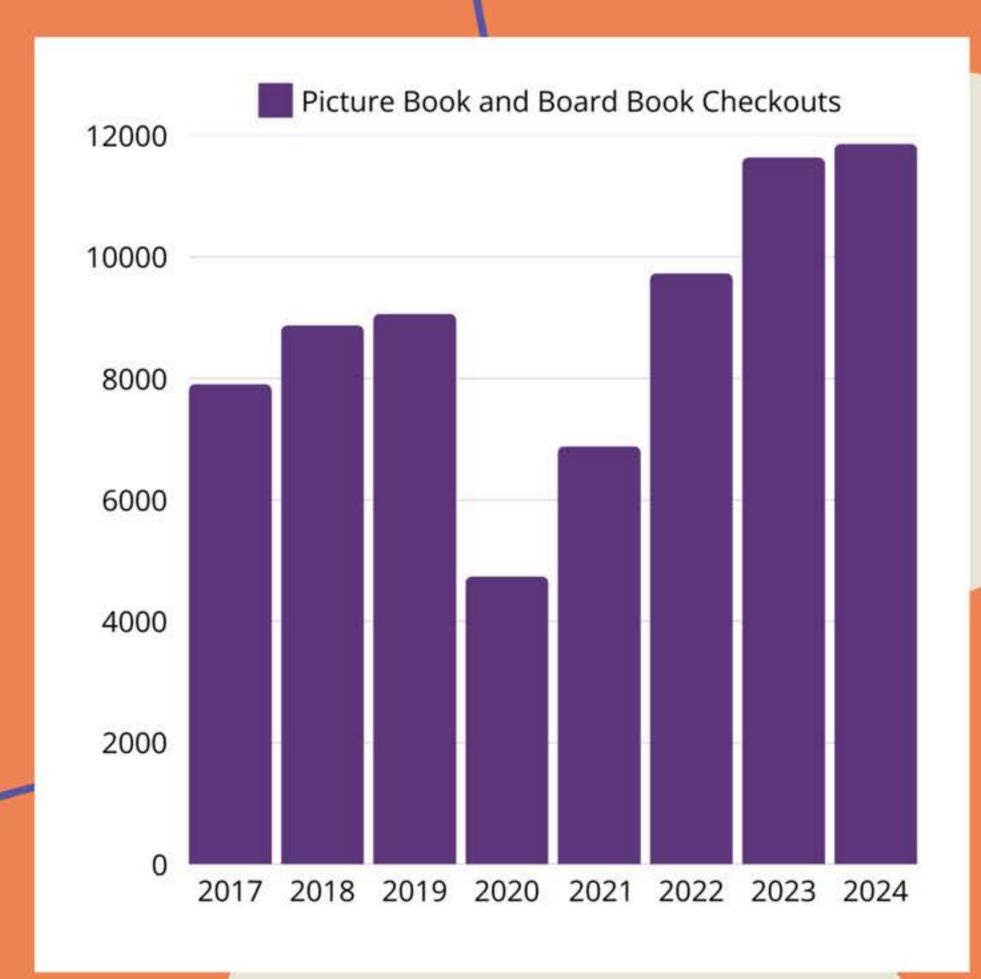

|             |



# 2024 A YEAR IN REVIEW



# CIRCULATION





100,773 Physical Items
13,370 eBooks
13,338 eAudiobooks
398 Streaming Video
2,130 eMagazines

130,009
Total
Circulation
(4% increase from 2023)

















### USE OF THE SPACE











# Community Events for All Ages









## SAVINGS TO OUR COMMUNITY



### Community Members Saved...

\$1,610,220

Using our library in 2024







eBooks, eAudiobooks, streaming video, digital magazines, language learning, online courses, and more for free with your library card

I am so thankful for...
The passes available for check out: Being able to enjoy the zoo, museums, and other points of interest for free is simply phenomenal!



City of Plymouth 128 Smith St. - P.O. Box 107 Plymouth, WI 53073-0107



Telephone: (920) 893-1271
Facsimile: (920) 893-0183
Web Site: plymouthgov.com

**DATE:** March 11, 2025

**TO:** Mayor and Common Council

**FROM:** Anna Voigt, City Clerk / Deputy Treasurer

RE: Badger Books

**Background:** An upgrade to Badg