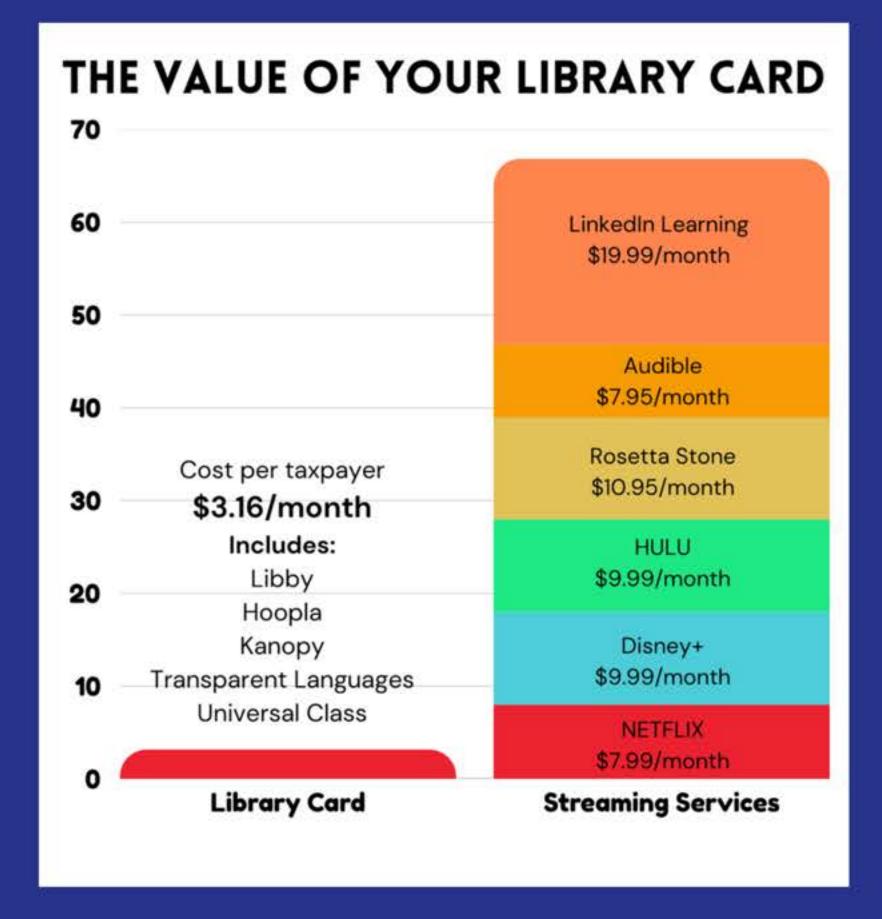

|             |



# 2024 A YEAR IN REVIEW



# CIRCULATION





100,773 Physical Items
13,370 eBooks
13,338 eAudiobooks
398 Streaming Video
2,130 eMagazines

130,009
Total
Circulation
(4% increase from 2023)

















### USE OF THE SPACE











# Community Events for All Ages









## SAVINGS TO OUR COMMUNITY



### Community Members Saved...

\$1,610,220

Using our library in 2024







eBooks, eAudiobooks, streaming video, digital magazines, language learning, online courses, and more for free with your library card

I am so thankful for...
The passes available for check out: Being able to enjoy the zoo, museums, and other points of interest for free is simply phenomenal!



City of Plymouth 128 Smith St. - P.O. Box 107 Plymouth, WI 53073-0107



Telephone: (920) 893-1271
Facsimile: (920) 893-0183
Web Site: plymouthgov.com

**DATE:** March 11, 2025

**TO:** Mayor and Common Council

**FROM:** Anna Voigt, City Clerk / Deputy Treasurer

RE: Badger Books

**Background:** An upgrade to Badger Books was included in the 2025 Capital Improvement Plan. Badger Books are electronic poll books that will replace paper poll books. Their benefits include faster voter check-in and re