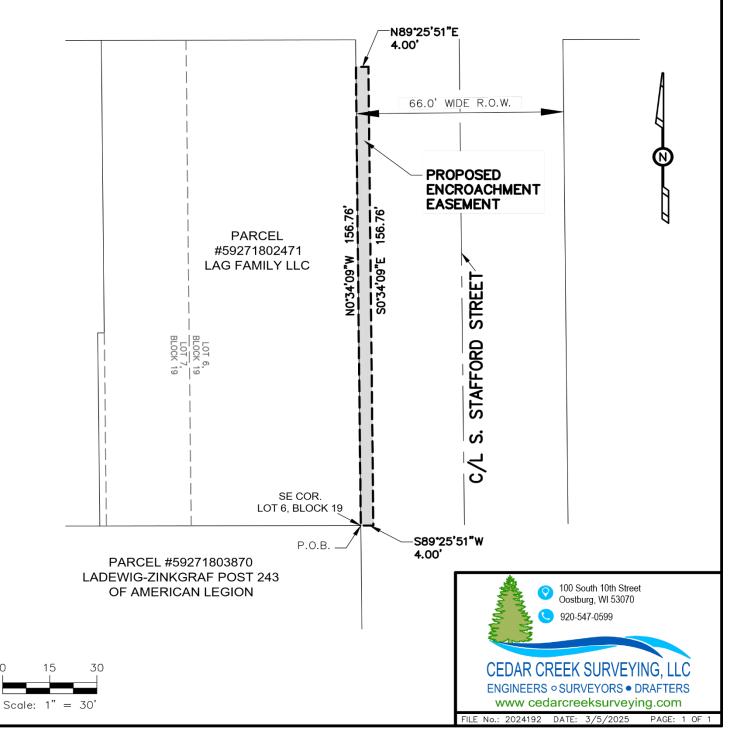

- B. Discussion and Possible Action on Agreement with Kapur Engineering for Construction Management for the 2025 Street Project – Cathy Austin, Director of Public Works
- C. Discussion and Possible Action on Rapid Flashing Beacon Bids: Eastern Ave at N Bruns Ave. – Cathy Austin, Director of Public Works
- D. Discussion and Possible Action on Utility Easement with Laack Block-Tim Blakeslee, City Administrator / Utilities Manager
- E. Discussion and Possible Action on Encroachment Agreement with Laack Block – Tim Blakeslee, City Administrator / Utilities Manager
- **10.** Entertain a Motion to go into Closed Session for the following: