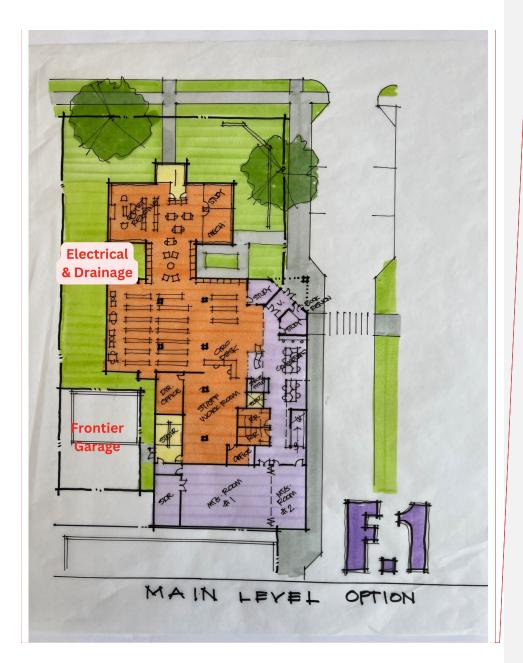

See next page for image of the potential floorplan that would not require purchasing surrounding properties. However, it would require closing the alley between the library and the Frontier building.

Commented [U1]: This was the last plan that was made which includes closing the alley way and removing parking spaces in front of the library.