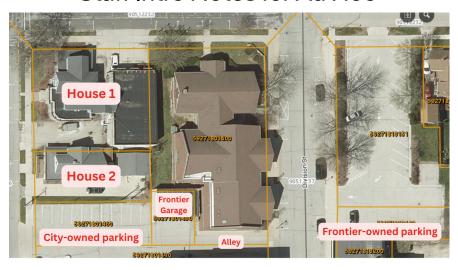

## Staff Intro Notes for Ad Hoc

- House 1: Open to option to purchase longer term 8-10 years.
- House 2: Open to the idea of selling but more willing after several years.
- Frontier Garage: Their Real Estate Broker says that the garage is integral to their operations. They would be willing to sell the parking across the street.
- County land records appear to show that the alley is owned by the City, but more research and a survey may need to be completed to be sure.
- Feedback from the Advisory Task Force and the survey steered us away from changing the footprint of the original 1915 building.
- Collection spaces have crowded out "people" spaces. We are currently adding
  more seating upstairs because we are at capacity after school hours. Any plan
  without expansion will most likely require downsizing collections.
- The architect used a program to calculate needed space taking into account meeting spaces, collection spaces (based on state standards), people spaces, storage spaces, etc.
- Needed improvements include:
  - ADA improvements to restrooms and railing added to slope up towards restrooms.
  - o Safety improvements to children's pit area
  - The elevator is at end of life for certain parts. The timing of the door cannot be changed, or it may break the elevator. The timing is fast and those with walkers and wheelchairs sometimes have the door close on them. On 3/13/2025 we had an entrapment, and it took several days to

See next page for image of the potential floorplan that would not require purchasing surrounding properties. However, it would require closing the alley between the library and the Frontier building.

Commented [U1]: This was the last plan that was made which includes closing the alley way and removing parking spaces in front of the library.